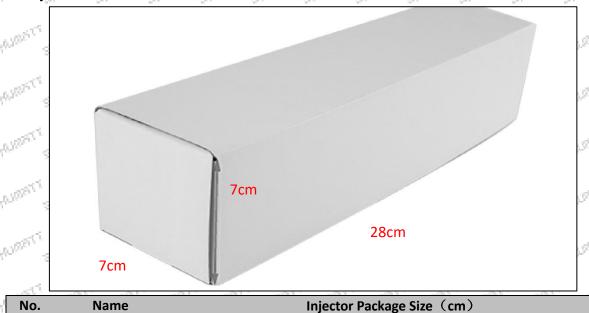

### (2) Injector box size

28\*7\*7

 $\label{lem:mob_whatsapp: +86 13410541523 Tel: +8675523215133} \\ \text{Email:} \underline{\text{ruby@shumatt.com}} \\ \text{Website: } \underline{\text{www.shumatt.com}} \\$ 

© 2022 深圳市舒马特科技有限公司

**Injector Box** 

1