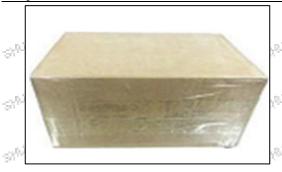

### 3.7.0445120448 Injector's Packing

**Domestic express packaging:** Usually wrapped in waterproof scotch tape, such as picture No.2.

**International express packaging:** Wrapped with waterproof yellow tape After wrapping the black protective film, such as picture No. 3.

Pic No. 2

Domestic express packaging:

Wrapped by Transparent tape
black protective film

Pic No. 3

International express packaging:

Wrapped with yellow tape after wrapping

Pic No. 4

**Pallet Shipping:** Use pallet that meet export requirements, and use white wrapping protective film to wrap and bind with cable ties