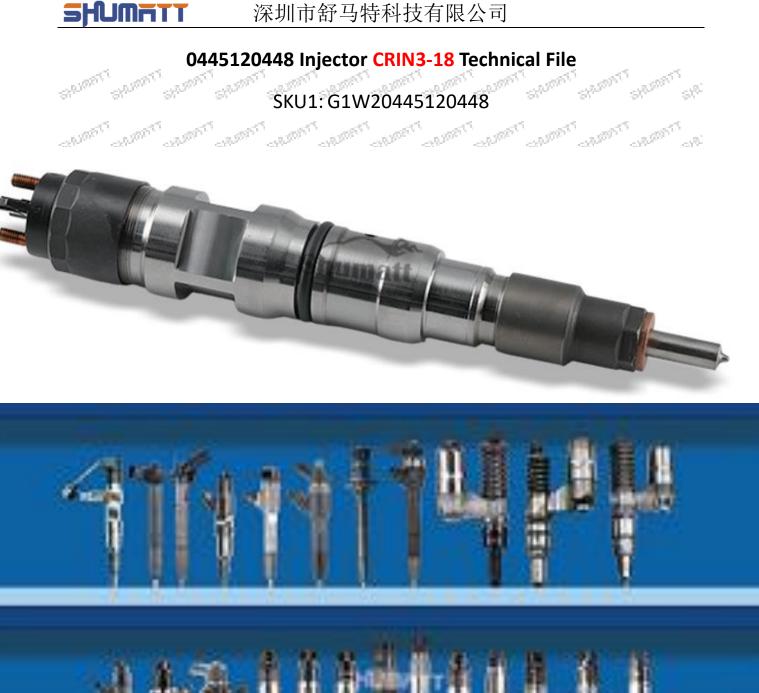

## 0445120448 Injector CRIN3-18 Technical File

### 1.1.0445120448 Injector's Basic Information

| STITE | Title | 892 | Str | China r | nade nev | v high o | quality diesel | injector | 044512 | 20448 C | RIN3-18 | 200 |
|-------|-------|-----|-----|---------|----------|----------|----------------|----------|--------|---------|---------|-----|
|       | SKU   | -5  | -25 | .65     |          |          | G1W204451      | 120448   |        | -0.05   |         |     |