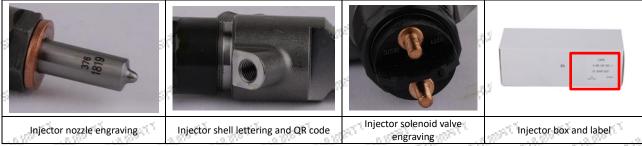

### 2.1.0445120448 Injector's Part Number Location

1) E.g.: The injector part number see as follows

| No.                  | Name                      |  |  |  |  |
|----------------------|---------------------------|--|--|--|--|
| ^                    | brand, logo, part number, |  |  |  |  |
| ari Cari             | series number             |  |  |  |  |
| B nozzle part number |                           |  |  |  |  |