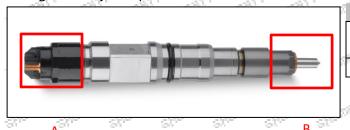

### 2.1.0445120448 Injector's Part Number Location

1) E.g.: The injector part number see as follows

| No.                  | Name                      |  |  |  |  |
|----------------------|---------------------------|--|--|--|--|
| ^                    | brand, logo, part number, |  |  |  |  |
| ari Cari             | series number             |  |  |  |  |
| B nozzle part number |                           |  |  |  |  |