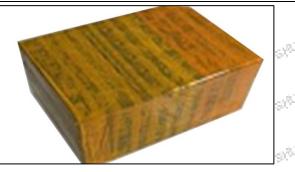

### 3.7.0445120448 Injector's Packing

**Domestic express packaging:** Usually wrapped in waterproof scotch tape, such as picture No.2.

**International express packaging:** Wrapped with waterproof yellow tape After wrapping the black protective film, such as picture No. 3.

Pic No. 2

Domestic express packaging:

Wrapped by Transparent tape
black protective film

Pic No. 3

International express packaging:

Wrapped with yellow tape after wrapping

Pic No. 4

**Pallet Shipping:** Use pallet that meet export requirements, and use white wrapping protective film to wrap and bind with cable ties